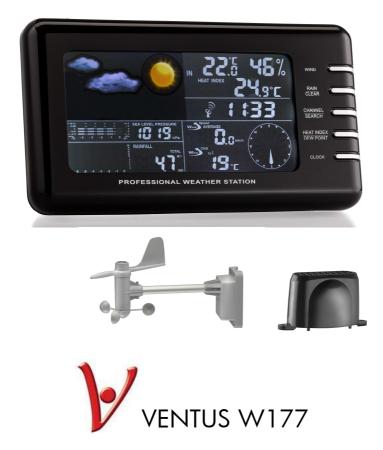

## Description

This advanced weather station is designed and developed for all with interest in local weather data from the porch or garden. The weather station provides you with local measurement of wind speed, wind direction, air pressure, humidity and temperature directly from wireless sensors. This unit has even measurements of dew point, heat point and wind chill. This weather station is for all who prefers a detailed local overview of the weather conditions.

## Functions

Wind Speed Wind Direction Wind Gust Wind Chill Rain Gauge Barometric forecast Pressure Read out Bar charts Trend indicators Dew Point Heat Index In/Out Temperature Radio Controlled clock Humidity Calendar Alarm Blue backlight Extra channels for additional sensors Adapter included