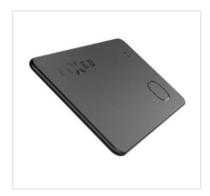

## **TAG CARD**

## Find My location card

The Bluetooth locator card with iOS support keeps an eye on everything that matters to you. The unconventional locator with the dimensions of a credit card fits perfectly not only into any wallet, but also into a phone case or wherever a classic tag could not be attached or inserted. With the Find My feature, the Tag Card pairs with the Apple device and can be instantly tracked to its current location in the Find app. For even easier searching, the Tag Card also features an audible alarm. The IP67 rating guarantees dust resistance and protection against water up to a depth of one meter for 30 minutes. The locator is wirelessly charged and lasts up to 3 months on a single charge.

- Bluetooth locator with Apple Find My
- Bluetooth version 5.0
- IP67 rating resistant to dust and water
- Audible signaling
- Unwanted tracking alert
- Wireless charging LED indicator