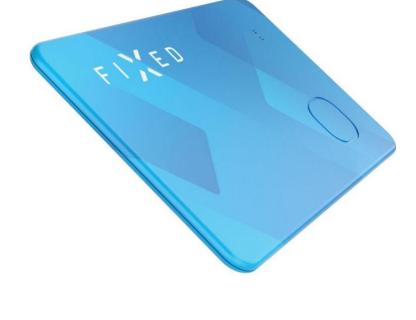

## **TAG CARD**

## Find My location card

The Bluetooth locator card with iOS support keeps an eye on everything that matters to you. The unconventional locator with the dimensions of a credit card fits perfectly not only into any wallet, but also into a phone case or wherever a classic tag could not be attached or inserted. With the Find My feature, the Tag Card pairs with the Apple device and can be instantly tracked to its current location in the Find app. For even easier searching, the Tag Card also features an audible alarm. The IP67 rating guarantees dust resistance and protection against water up to a depth of one meter for 30 minutes. The locator is wirelessly charged and lasts up to 3 months on a single charge.

- Bluetooth locator with Apple Find My
- Bluetooth version 5.0
- IP67 rating resistant to dust and water
- Audible signaling
- Unwanted tracking alert
- Wireless charging LED indicator