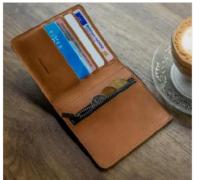

## Find My location card

The Bluetooth locator card with iOS support keeps an eye on everything that matters to you. The unconventional locator with the dimensions of a credit card fits perfectly not only into any wallet, but also into a phone case or wherever a classic tag could not be attached or inserted. With the Find My feature, the Tag Card pairs with the Apple device and can be instantly tracked to its current location in the Find app. For even easier searching, the Tag Card also features an audible alarm. The IP67 rating guarantees dust resistance and protection against water up to a depth of one meter for 30 minutes. The locator is wirelessly charged and lasts up to 3 months on a single charge.