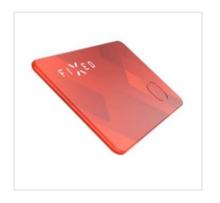

## **TAG CARD**

## Find My location card

The Bluetooth locator card with iOS support keeps an eye on everything that matters to you. The unconventional locator with the dimensions of a credit card fits perfectly not only into any wallet, but also into a phone case or wherever a classic tag could not be attached or inserted. With the Find My feature, the Tag Card pairs with the Apple device and can be instantly tracked to its current location in the Find app. For even easier searching, the Tag Card also features an audible alarm. The IP67 rating guarantees dust resistance and protection against water up to a depth of one meter for 30 minutes. The locator is wirelessly charged and lasts up to 3 months on a single charge.

- Bluetooth locator with Apple Find My
- Bluetooth version 5.0
- IP67 rating resistant to dust and water
- Audible signaling
- Unwanted tracking alert
- Wireless charging LED indicator