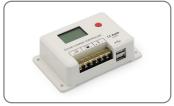

## Charge controller

- Max. Input voltage solar module (DC): <50V
- Nominal charging current (DC): 10A
- Control mode: PWM charging mode
- USB output (DC): 5V/2A