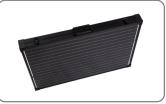

## Foldable 100W Solar Suitcase TX-215

Easy installation and quick connection to charge your battery in an environmentally friendly way

- Collapsible solar panel, easy to carry island solution
- Ideal for garden, camping, etc. and charges e.g. car or camper battery
- Excellent for charging DC12V utility batteries
- Suitable for lead-acid and lithium batteries
- Charge controller with LCD display, pre-mounted on the back (removable)
- 4-stage PWM charging management
- 2 USB outputs, ideal for charging e.g. smartphone, tablet, etc.
- Efficient solar panel with an efficiency of up to 16.69%
- Excellent performance in low irradiance environments
- Convenient to set up thanks to fold-out support feet

## Cable connection: MC4 / terminals

- Cable length (total): 3m
- Weight/Dimensions: 8.2kg / 57 x 53.5 x 6.6 cm (folded); 107 x 57 x 4 cm (unfolded)

Package Contents: 1x 100W solar panel, 1x charge controller 10A, 1.5m adapter cable (MC4 to terminals), user manual