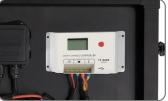

## Charge controller

- Max. Input voltage solar module (DC): <50V
- Nominal charging current (DC): 10A
- Control mode: PWM charging mode
- USB output (DC): 5V/2A