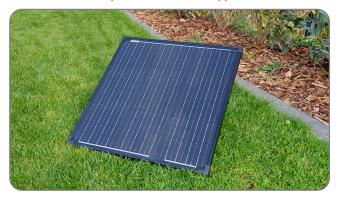

## Foldable 100W Solar Suitcase TX-215

Easy installation and quick connection to charge your battery in an environmentally friendly way

- Collapsible solar panel, easy to carry island solution
- Ideal for garden, camping, etc. and charges e.g. car or camper battery
- Excellent for charging DC12V utility batteries
- Suitable for lead-acid and lithium batteries
- Charge controller with LCD display, pre-mounted on the back (removable)
- 4-stage PWM charging management
- 2 USB outputs, ideal for charging e.g. smartphone, tablet, etc.
- Efficient solar panel with an efficiency of up to 16.69%
- Excellent performance in low irradiance environments
- Convenient to set up thanks to fold-out support feet

## **Technical Specifications:**

Solarpanel: Monocrystalline, glass surface

- Max. power (Pmax): 100W (2x50W)
- · Max. voltage (Vmp): 18V
- Max. current (Imp): 5.56A
- Power tolerance:  $\pm 5\%$