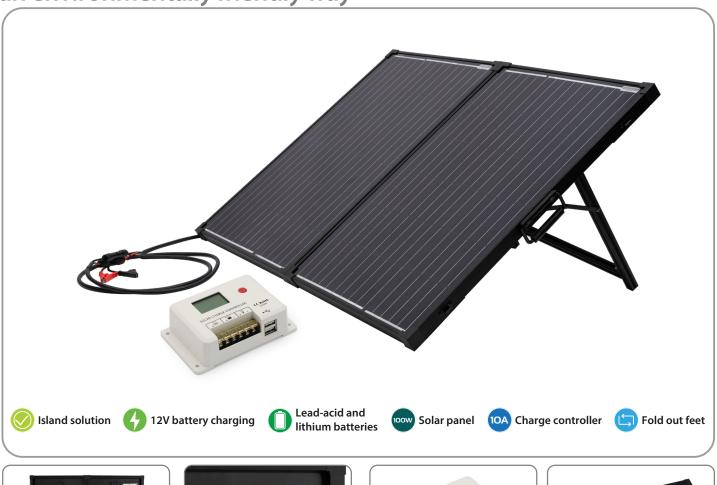

## Foldable 100W Solar Suitcase TX-215

Easy installation and quick connection to charge your battery in an environmentally friendly way

- Collapsible solar panel, easy to carry island solution
- Ideal for garden, camping, etc. and charges e.g. car or camper battery
- Excellent for charging DC12V utility batteries
- Suitable for lead-acid and lithium batteries
- Charge controller with LCD display, pre-mounted on the back (removable)
- 4-stage PWM charging management
- 2 USB outputs, ideal for charging e.g. smartphone, tablet, etc.
- Efficient solar panel with an efficiency of up to 16.69%
- Excellent performance in low irradiance environments
- Convenient to set up thanks to fold-out support feet