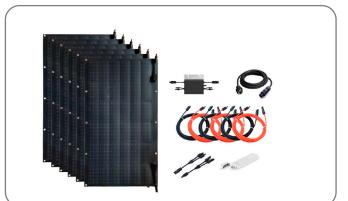

## Package Contents:

1x PV Micro Inverter 600W, 6x Solar panel 105W, 1x WiFi-Stick,

1x Betteri socket adapter, 1x AC input end cap, 1x 5m connection cable, mounting material (60x plastic strap / 36x metal band), MC4 extension cable (2x 2m-set & 1x 3m- set), 2x MC4 Y-splitter, user manual