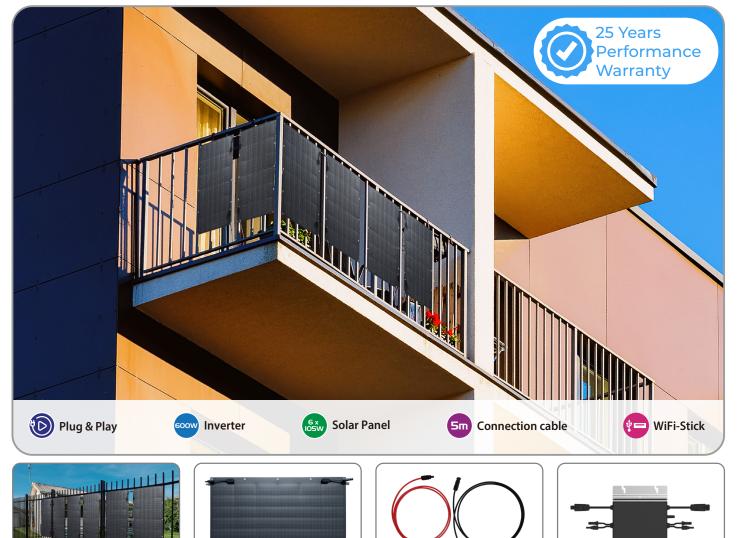

## Flexible Solar Balcony Power Plant 600W WIFI TX-233

- Mount on balcony, fence and more
- Easy installation thanks to lightweight solar modules
- Flexible solar modules (without glass EVA material)
- Lightweight and compact microinverter
- Suitable for feeding electricity into the 230V household grid
- Maximum inverter feed-in power of 600W
- Ideal for covering the base load of your home during the day
- Power tracking possible via app and web view

## Package Contents:

1x PV Micro Inverter 600W, 6x Solar panel 105W, 1x WiFi-Stick,

1x Betteri socket adapter, 1x AC input end cap, 1x 5m connection cable, mounting material (60x plastic strap / 36x metal band), MC4 extension cable (2x 2m-set & 1x 3m- set), 2x MC4 Y-splitter, user manual