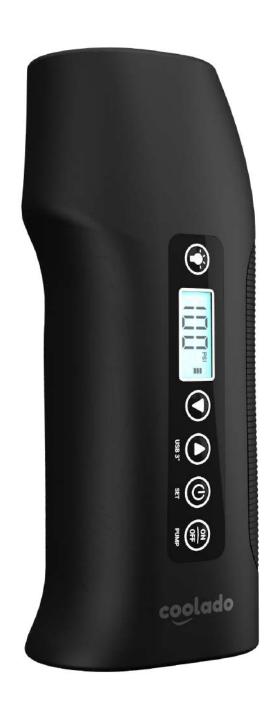

**AUTOMATIC GAUGE** - Inflate any tires up to 6.9 bar / 100 PSI. This electric tire pump comes with a digital pressure gauge for all types of vehicles. The display shows the measurement in real time and also indicates when the desired pressure has been reached, and the pump switches off automatically when this pressure is reached.

**POWER BANK** - The pump has a 5V/2A USB output, so it can be used as a power bank to charge your phone.

**UNIVERSAL ADAPTERS -** Comes with 5 universal adapters (Schrader, Presta or Dunlop, Plastic and Needle)

#### OTHER SPECIFICATIONS

- ✓ Robust rubber coated body ensures high durability
- ✓ Range of air pressure up to 6.9 Bar or 100 PSI
- ✓ Travel safely with the right pressure in your tires
- ✓ Digital tire pressure gauge for checking the tire pressure
- Compact and light and therefore handy on the road and on a journey
- ✓ Wireless and USB rechargeable
- ✓ Easy to operate and user-friendly digital display
- ✓ Stops automatically when the desired tire pressure is reached
- ✓ Includes various valves, USB charging cable and water-repellent protective cover
- ✓ Battery indicator
- ✓ LED lamp with SOS mode for when you are in trouble
- ✓ Flashlight function with LED lamp
- ✓ Coolado guarantees