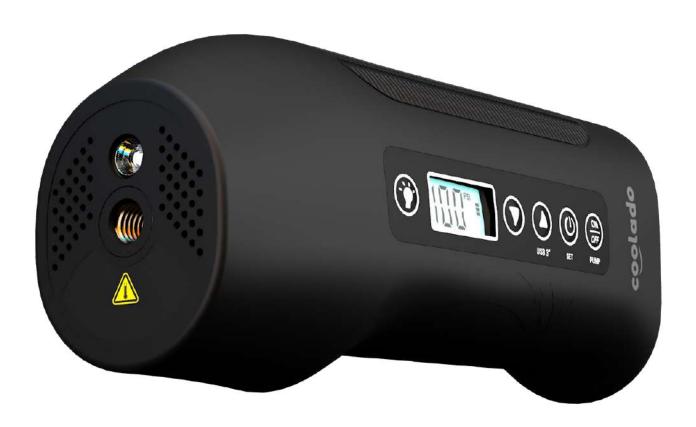

100 PSI
- ✓ Travel safely with the right pressure in your tires
- ✓ Digital tire pressure gauge for checking the tire pressure
- Compact and light and therefore handy on the road and on a journey
- ✓ Wireless and USB rechargeable
- ✓ Easy to operate and user-friendly digital display
- ✓ Stops automatically when the desired tire pressure is reached
- ✓ Includes various valves, USB charging cable and water-repellent protective cover
- ✓ Battery indicator
- ✓ LED lamp with SOS mode for when you are in trouble
- ✓ Flashlight function with LED lamp
- ✓ Coolado guarantees

**Brand**: Coolado **Model**: tPump X

Material pump: ABS with a rubber coating

Colour: Black

Noise level: 75 decibels

#### CONTACT

#### **Antlio BV**

Middenweijdt 9 1874 VH Schoorl, The Netherlands info@coolado.com