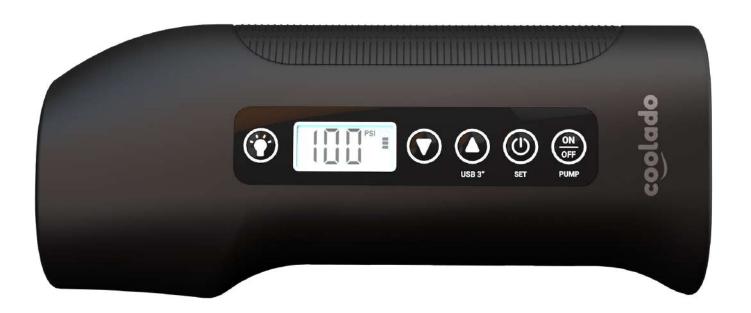

**AUTOMATIC GAUGE** - Inflate any tires up to 6.9 bar / 100 PSI. This electric tire pump comes with a digital pressure gauge for all types of vehicles. The display shows the measurement in real time and also indicates when the desired pressure has been reached, and the pump switches off automatically when this pressure is reached.

**POWER BANK** - The pump has a 5V/2A USB output, so it can be used as a power bank to charge your phone.

**UNIVERSAL ADAPTERS -** Comes with 5 universal adapters (Schrader, Presta or Dunlop, Plastic and Needle)

#### OTHER SPECIFICATIONS

- ✓ Robust rubber coated body ensures high durability
- ✓ Range of air pressure up to 6.9 Bar or 100 PSI
- ✓ Travel safely with the right pressure in your tires
- ✓ Digital tire pressure gauge for checking the tire pressure
- Compact and light and therefore handy on the road and on a journey
- ✓ Wireless and USB rechargeable
- ✓ Easy to operate and user-friendly digital display
- ✓ Stops automatically when the desired tire pressure is reached
- ✓ Includes various valves, USB charging cable and water-repellent protective cover
- ✓ Battery indicator
- ✓ LED lamp with SOS mode for when you are in trouble
- ✓ Flashlight function with LED lamp
- ✓ Coolado guarantees