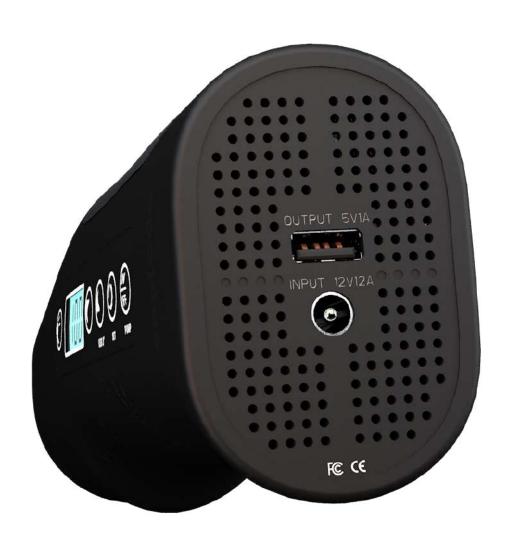

#### **SPECIFICATION SHEET**

| ND | ITEM                                         | CDFOIFICATION                                                                                                                                                                                                                                                                                     |
|----|----------------------------------------------|---------------------------------------------------------------------------------------------------------------------------------------------------------------------------------------------------------------------------------------------------------------------------------------------------|
| NR | ITEM                                         | SPECIFICATION                                                                                                                                                                                                                                                                                     |
| 1  | Rated voltage                                | 14,8V – USB-Rechargeable                                                                                                                                                                                                                                                                          |
| 2  | Rated power                                  | 177,6W                                                                                                                                                                                                                                                                                            |
| 3  | Maximum current                              | 12A                                                                                                                                                                                                                                                                                               |
| 4  | Maximum air pressure                         | 0.2~6,9 bar/3~100 psi                                                                                                                                                                                                                                                                             |
| 5  | Gas flow                                     | 40L/min                                                                                                                                                                                                                                                                                           |
| 6  | Inflate 195/55R15" tire from 0~35psi         | In full battery capacity ≤ 2:30 min                                                                                                                                                                                                                                                               |
| 7  | Inflate 700×25c bike tire form 0~100psi      | In full battery capacity ≤ 12 seconds                                                                                                                                                                                                                                                             |
| 8  | Working current                              | ≤5A                                                                                                                                                                                                                                                                                               |
| 9  | Continuous working time under 35psi pressure | 15 minutes                                                                                                                                                                                                                                                                                        |
| 10 | Light                                        | White LED light Red LED light (warning & SOS mode)                                                                                                                                                                                                                                                |
| 11 | Air hose length (exposed length)             | 230±5mm                                                                                                                                                                                                                                                                                           |
| 12 | Battery capacity                             | Lithium ion battery 18650 - 4 x 2.000mHa / 3,7V                                                                                                                                                                                                                                                   |
| 13 | Battery data (if available)                  | Battery type: Lithium ion Battery individual weight: 0,184g Number of battery: 1pcs                                                                                                                                                                                                               |
| 14 | Rechargeable Battery data                    | Battery type: 18650 2000mah Lithium battery<br>Battery weight: 0,184g<br>Weight of cell: 0.043g<br>Number of battery cells: 4pcs                                                                                                                                                                  |
| 15 | Charging time                                | 2 hours                                                                                                                                                                                                                                                                                           |
| 16 | Battery usage                                | Can charge<br>6x 195/55/R15 tires or<br>63x 700*25C bicycle tires at constant temperature                                                                                                                                                                                                         |
| 17 | Storage temperature                          | -10°C-45°C                                                                                                                                                                                                                                                                                        |
| 18 | Dimensions                                   | 60x85x200mm                                                                                                                                                                                                                                                                                       |
| 19 | Shell and panel materials and colors         | ABS cover with black rubber coating                                                                                                                                                                                                                                                               |
| 20 | Pressure range and accuracy                  | Digital pressure gauge<br>Measuring range 3~100psi<br>Measuring accuracy 35psi±1.5psi                                                                                                                                                                                                             |
| 21 | Accessories                                  | <ol> <li>Tube with Schräder valve</li> <li>tClamp quick connect with pressure relief valve.</li> <li>Presta/Dunlop valve adaptor</li> <li>Plastic nozzle adaptor for inflatables</li> <li>Ball needle adaptor</li> <li>USB charging cable</li> <li>AC charger</li> <li>Protective case</li> </ol> |

**POWER BANK** - The pump has a 5V/2A USB output, so it can be used as a power bank to charge your phone.

**UNIVERSAL ADAPTERS -** Comes with 5 universal adapters (Schrader, Presta or Dunlop, Plastic and Needle)