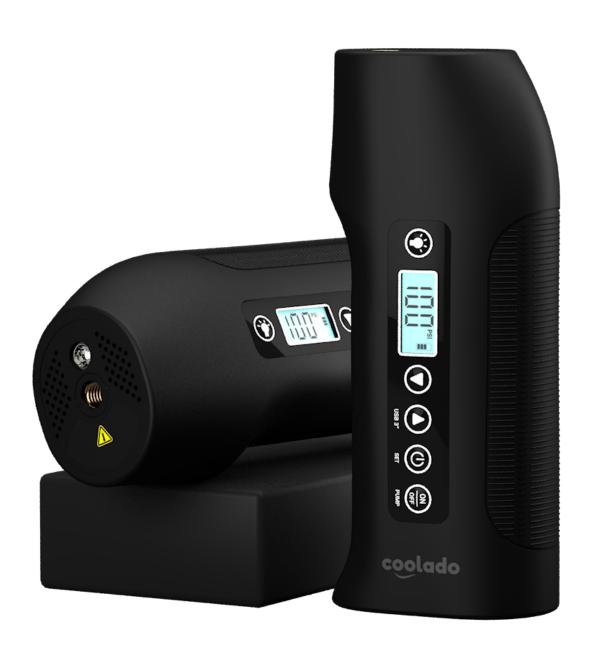

**AUTOMATIC GAUGE** - Inflate any tires up to 6.9 bar / 100 PSI. This electric tire pump comes with a digital pressure gauge for all types of vehicles. The display shows the measurement in real time and also indicates when the desired pressure has been reached, and the pump switches off automatically when this pressure is reached.

#### OTHER SPECIFICATIONS

- ✓ Robust rubber coated body ensures high durability
- ✓ Range of air pressure up to 6.9 Bar or 100 PSI
- ✓ Travel safely with the right pressure in your tires
- ✓ Digital tire pressure gauge for checking the tire pressure
- Compact and light and therefore handy on the road and on a journey
- ✓ Wireless and USB rechargeable
- ✓ Easy to operate and user-friendly digital display
- ✓ Stops automatically when the desired tire pressure is reached
- ✓ Includes various valves, USB charging cable and water-repellent protective cover
- ✓ Battery indicator
- ✓ LED lamp with SOS mode for when you are in trouble
- ✓ Flashlight function with LED lamp
- ✓ Coolado guarantees