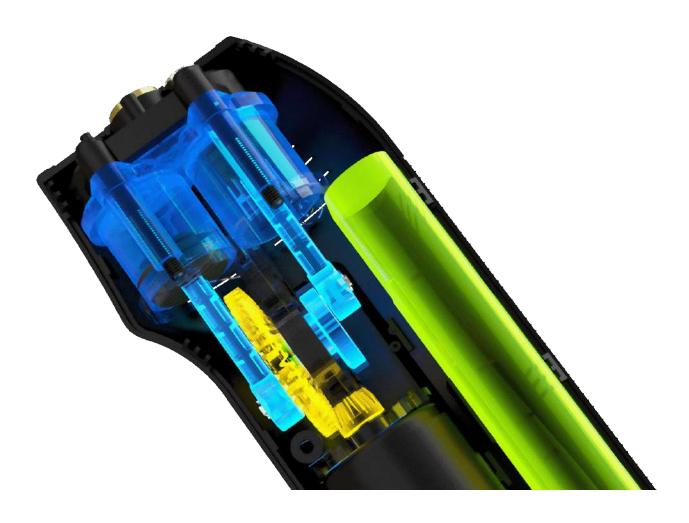

#### MORE INFORMATION

**FAST** - 40 liters per minute or inflating a bicycle tire to 3 bar in 12 seconds or a car tire from zero to 2,3 Bar in 2:30 minutes making it the fastest pump in its class.

**POWERFUL** - with two cylinders motor that allows you to fill the tires in seconds.

#### ALL ADVANTAGE AT GLANCE

- ✓ 1 Motor / 2 cylinders
- ✓ Pump function up to 40 liters per minute
- ✔ Fast and Powerful
  - ✓ The speed to inflate a bicycle tire to 3 Bar is 12 seconds !!!!
  - ✓ The speed to inflate an empty car tire to 2,3 bar is 2:30 minutes!
- ✓ Runs on a powerful 8,000mAh lithium battery
- ✓ Can inflate 63 bicycle tire in one charge
- ✓ You can also use the pump as a **powerbank** for your mobile
- ✓ Can be charged in 2 hours with a AC wall charger
- ✓ Next to the AC-Wall charger, we also provide a USB-charger (6-8 hours to charge the battery) and a DC car-charger
- ✓ Comes with a tClamp with air release
  - ✓ The tClamp makes it easy to connect the pump to the valve.
  - ✓ The air release button makes it easy to remove air from a tire.