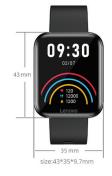

## PRODUCT SPECIFICATION:

| Model:             | E1- Max                               |
|--------------------|---------------------------------------|
| Screen Type:       | TFT                                   |
| Screen Size:       | 1.69 inch (240 x 280)                 |
| Operating mode:    | Full Touch                            |
| Bluetooth Version: | Bluetooth 5.1                         |
| Waterproof:        | 3 ATM                                 |
| RAM:               | 64KB                                  |
| ROM:               | 512KB                                 |
| Cell Type:         | Lithium Polymer                       |
| Battery size:      | 200mAh                                |
| Charging time:     | 2-3 hours                             |
| Standby time:      | > 120 hours                           |
| Compatability:     | Android 5.0 & Apple iOS 9.0 and above |
| Case:              | Metal Zinc Alloy                      |
| Strap:             | TPU                                   |
| Shape of dial:     | Square                                |
| App Support:       | EN, ITA, DE, FR, ES, PT and others    |
|                    |                                       |