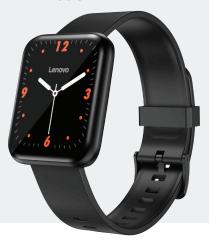

## Lenovo Smartwatch E1 MAX with Temperature, Blood Oxygen, Blood Pressure monitor and Lenovo Sport App suitable for Android and iOS also links to apple health optionally

Your everyday watch that tells the time, tracks your steps, protect & monitor your health with heart rate, blood pressure, blood oxygen and body temperature all day automatically. Keeps you connected to the world with social media, displays your calls and keeps you active. The strong waterproofing IP68 permits to keep going and stay active in any occasion. The beautiful 1,69" display with slim and sleek design finished in black, allows you to change the watchface to match your day.

## PRODUCT SPECIFICATION:

| Model:             | E1- Max                               |
|--------------------|---------------------------------------|
| Screen Type:       | TFT                                   |
| Screen Size:       | 1.69 inch (240 x 280)                 |
| Operating mode:    | Full Touch                            |
| Bluetooth Version: | Bluetooth 5.1                         |
| Waterproof:        | 3 ATM                                 |
| RAM:               | 64KB                                  |
| ROM:               | 512KB                                 |
| Cell Type:         | Lithium Polymer                       |
| Battery size:      | 200mAh                                |
| Charging time:     | 2-3 hours                             |
| Standby time:      | > 120 hours                           |
| Compatability:     | Android 5.0 & Apple iOS 9.0 and above |
| Case:              | Metal Zinc Alloy                      |
| Strap:             | TPU                                   |
| Shape of dial:     | Square                                |
| App Support:       | EN, ITA, DE, FR, ES, PT and others    |
|                    |                                       |