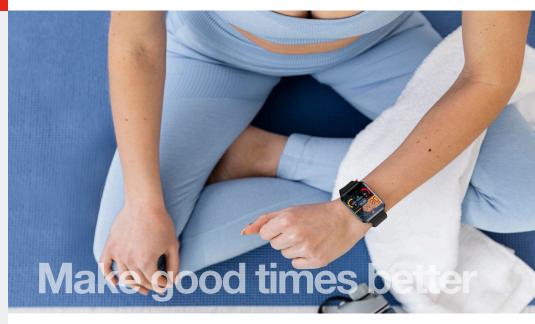

## Lenovo Smartwatch E1 MAX with Temperature, Blood Oxygen, Blood Pressure monitor and Lenovo Sport App suitable for Android and iOS also links to apple health optionally

Your everyday watch that tells the time, tracks your steps, protect & monitor your health with heart rate, blood pressure, blood oxygen and body temperature all day automatically. Keeps you connected to the world with social media, displays your calls and keeps you active. The strong waterproofing IP68 permits to keep going and stay active in any occasion. The beautiful 1,69" display with slim and sleek design finished in black, allows you to change the watchface to match your day.