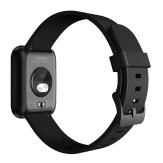

## Lenovo Smartwatch E1 MAX with Temperature, Blood Oxygen, Blood Pressure monitor and Lenovo Sport App suitable for Android and iOS also links to apple health optionally

Your everyday watch that tells the time, tracks your steps, protect & monitor your health with heart rate, blood pressure, blood oxygen and body temperature all day automatically. Keeps you connected to the world with social media, displays your calls and keeps you active. The strong waterproofing IP68 permits to keep going and stay active in any occasion. The beautiful 1,69" display with slim and sleek design finished in black, allows you to change the watchface to match your day.

## PRODUCT SPECIFICATION:

| Model:             | E1- Max                               |
|--------------------|---------------------------------------|
| Screen Type:       | TFT                                   |
| Screen Size:       | 1.69 inch (240 x 280)                 |
| Operating mode:    | Full Touch                            |
| Bluetooth Version: | Bluetooth 5.1                         |
| Waterproof:        | 3 ATM                                 |
| RAM:               | 64KB                                  |
| ROM:               | 512KB                                 |
| Cell Type:         | Lithium Polymer                       |
| Battery size:      | 200mAh                                |
| Charging time:     | 2-3 hours                             |
| Standby time:      | > 120 hours                           |
| Compatability:     | Android 5.0 & Apple iOS 9.0 and above |
| Case:              | Metal Zinc Alloy                      |
| Strap:             | TPU                                   |
| Shape of dial:     | Square                                |
| App Support:       | EN, ITA, DE, FR, ES, PT and others    |
|                    |                                       |