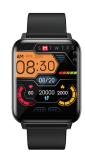

## Lenovo Smartwatch E1 MAX with Temperature, Blood Oxygen, Blood Pressure monitor and Lenovo Sport App suitable for Android and iOS also links to apple health optionally

Your everyday watch that tells the time, tracks your steps, protect & monitor your health with heart rate, blood pressure, blood oxygen and body temperature all day automatically. Keeps you connected to the world with social media, displays your calls and keeps you active. The strong waterproofing IP68 permits to keep going and stay active in any occasion. The beautiful 1,69" display with slim and sleek design finished in black, allows you to change the watchface to match your day.

## PRODUCT SPECIFICATION:

| Model:             | E1- Max                               |
|--------------------|---------------------------------------|
| Screen Type:       | TFT                                   |
| Screen Size:       | 1.69 inch (240 x 280)                 |
| Operating mode:    | Full Touch                            |
| Bluetooth Version: | Bluetooth 5.1                         |
| Waterproof:        | 3 ATM                                 |
| RAM:               | 64KB                                  |
| ROM:               | 512KB                                 |
| Cell Type:         | Lithium Polymer                       |
| Battery size:      | 200mAh                                |
| Charging time:     | 2-3 hours                             |
| Standby time:      | > 120 hours                           |
| Compatability:     | Android 5.0 & Apple iOS 9.0 and above |
| Case:              | Metal Zinc Alloy                      |
| Strap:             | TPU                                   |
| Shape of dial:     | Square                                |
| App Support:       | EN, ITA, DE, FR, ES, PT and others    |
|                    |                                       |