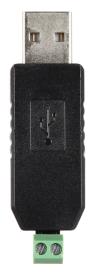

## USB Interface converter

Due to the popular CH340g chip, this USB to RS485 interface can be used easily and usually without additional driver installation for communication via RS485.

| MAIN FEATURES   |                              |
|-----------------|------------------------------|
| Interfaces      | USB type A, RS485            |
| Chip            | CH340G                       |
| Function        | Converting from USB to RS485 |
| Colour          | Black                        |
| Size            | 18 x 14 x 60 mm              |
| Weight          | 10 g                         |
| Items delivered | SBC-TTL interface converter  |