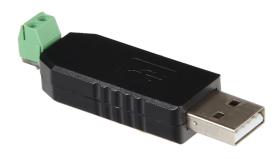

## USB Interface converter

Due to the popular CH340g chip, this USB to RS485 interface can be used easily and usually without additional driver installation for communication via RS485.

| MAIN FEATURES   |                              |
|-----------------|------------------------------|
| Interfaces      | USB type A, RS485            |
| Chip            | CH340G                       |
| Function        | Converting from USB to RS485 |
| Colour          | Black                        |
| Size            | 18 x 14 x 60 mm              |
| Weight          | 10 g                         |
| Items delivered | SBC-TTL interface converter  |