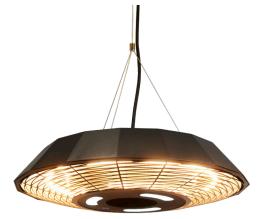

## HORTUS Patio heater UFO hanging model 2000 W

Suspended, infrared patio heater with a smart and futuristic design - perfect to mount above the table in the covered patio or the conservatory. 80% of the energy in this UFO model is converted into heat and provides plenty of heat to everyone seated around the table. The patio heater has 2000 W clear, infrared halogen tubes with a lifespan of minimum 5000 hours. It also has LED lights that can be controlled from the remote control, which is included. Comes with a soft touch power button. A cover can be purchased as an extra accessory.