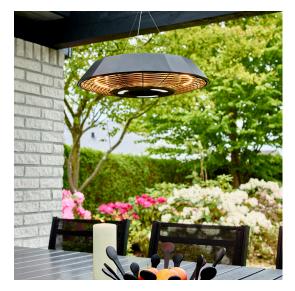

## HORTUS Patio heater UFO hanging model 2000 W

Suspended, infrared patio heater with a smart and futuristic design - perfect to mount above the table in the covered patio or the conservatory. 80% of the energy in this UFO model is converted into heat and provides plenty of heat to everyone seated around the table. The patio heater has 2000 W clear, infrared halogen tubes with a lifespan of minimum 5000 hours. It also has LED lights that can be controlled from the remote control, which is included. Comes with a soft touch power button. A cover can be purchased as an extra accessory.