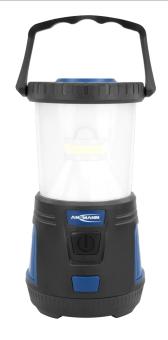

## **ANSMANN CL600B**

- Professional camping lamp with robust plastic housing
- Protected against splashed water per IPX4
- High-quality 15W 0-ring LED with a power rating of up to 600 lumens
- Outdoor camping light
- Power supply: 4x D batteries (not included)
- Pleasant colour temperature (warm white 3500K)
- 4 functions 20% (white) / seamless dimming of the white LED (20-100%) / 100% (red LED) / flashing mode (red LED)
- Up to 41h battery life in red flashing mode, up to 250h