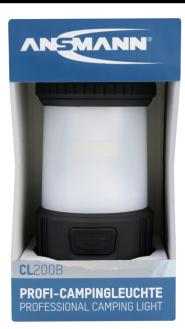

## **ANSMANN CL200B**

- Professional camping lamp with robust plastic housing •
- Protected against splashed water per IPX4 .
- High-quality 3W O-ring LED with a power rating of up to 175 lm
- Outdoor camping light а.
- Power supply: 4x AA batteries (not included) -
- Pleasant colour temperature (warm white 3500K) •
- 2 functions 10% / 100% .
- Up to 94h battery life .
- Including carabiner

## INFORMATION

Product name Part No. EAN-Code Customs tariff number Product content

CL200B 1600-0286 4013674154500 85131000000 Camping lamp CL200B, carabiner, operating instructions

Product Packing + Product Packing Unit Price