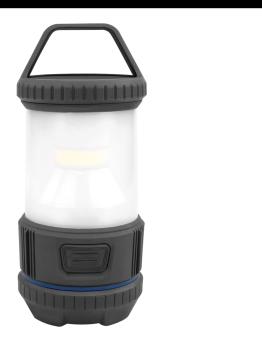

## **ANSMANN CL200B**

- Professional camping lamp with robust plastic housing •
- Protected against splashed water per IPX4 .
- High-quality 3W O-ring LED with a power rating of up to 175 lm
- Outdoor camping light а.
- Power supply: 4x AA batteries (not included) -
- Pleasant colour temperature (warm white 3500K) •
- 2 functions 10% / 100% .
- Up to 94h battery life .
- Including carabiner