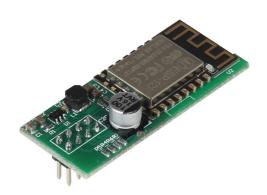

## Wireless LAN module for JT-RD6006

| MAIN FEATURES     |                      |
|-------------------|----------------------|
| Chip              | ESP12F               |
| Wireles standards | 802.11 b/g/n         |
| Working voltage   | 5 V                  |
| Compatible with   | JT-RD6006            |
| Dimensions        | 45 x 18 x 16 mm      |
| Items delivered   | JT-RD6006-CON, cable |

With this wireless LAN module, you can add a wireless interface to your JT-RD6006 that allows you to access the functions and measurements of your laboratory power supply via software from a PC or via app from a smartphone / tablet.