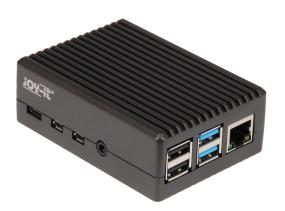

## **RB-ALUCASEP4+08**

Aluminium case - for Raspberry Pi 4 B with cooling performance

This aluminium case in a precious design is very robust and protects your Raspberry Pi 4 B perfectly against outer influences. There are cut-outs for all interfaces to make them accessible. The channel milling at the top side serves as a heat sink and inside the housing the case is in direct contact with the CPU and the RAM to maximize cooling results.

| KEY FEATURES     |                                                                                                                                                                        |
|------------------|------------------------------------------------------------------------------------------------------------------------------------------------------------------------|
| Color            | matt black (gun-metal black)                                                                                                                                           |
| Material         | high-quality, cast aluminium                                                                                                                                           |
| Compatible with  | Raspberry Pi 4 B                                                                                                                                                       |
| Special Features | channel milling which serves as a heatsink,<br>cut outs for all interfaces, Heatsink in<br>contact with CPU and RAM of the<br>Raspberry for better cooling performance |
| Items delivered  | RB-AlucaseP4+08, Screws, heat conduction pads                                                                                                                          |