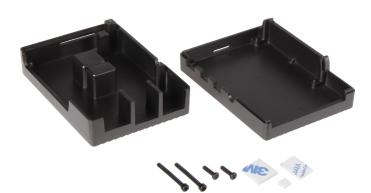

| KEY FEATURES     |                                                                                                                                                                        |
|------------------|------------------------------------------------------------------------------------------------------------------------------------------------------------------------|
| Color            | matt black (gun-metal black)                                                                                                                                           |
| Material         | high-quality, cast aluminium                                                                                                                                           |
| Compatible with  | Raspberry Pi 4 B                                                                                                                                                       |
| Special Features | channel milling which serves as a heatsink,<br>cut outs for all interfaces, Heatsink in<br>contact with CPU and RAM of the<br>Raspberry for better cooling performance |
| Items delivered  | RB-AlucaseP4+08, Screws, heat conduction pads                                                                                                                          |