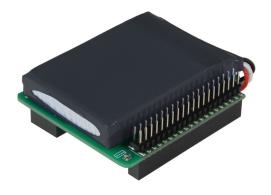

## **RB-STROMPI3BAT-XL**

Extra large battery pack for StromPi 3

This battery hat turns the StromPi V3 into a full-featured UPS solution. The replacement battery is provided as third current source, is surveilled and will be recharged automatically.

With the doubling of the rated capacity, the lifespan is nearly twice as long compared to the 1000 mAh battery.

| MAIN FEATURES    |                                                                                                    |
|------------------|----------------------------------------------------------------------------------------------------|
| Туре             | Lithium iron phosphate<br>(LiFePO4)                                                                |
| Capacity         | 2000 mAh                                                                                           |
| Voltage          | 3,2 Volt                                                                                           |
| Special features | directly attachable to the StromPi 3                                                               |
|                  | will be charged immediately<br>pin header lead-through<br>own protection- and charge<br>electronic |
|                  | More Security: no chemical self ignition possible                                                  |
|                  | essentially longer Lifespan<br>than Lithium-Ion technolo-<br>gy                                    |
|                  | wide temperature applica-<br>tion range                                                            |
| Size             | 65 x 56 x 22 mm                                                                                    |
| Items delivered  | battery pack                                                                                       |