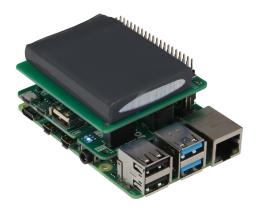

## **RB-STROMPI3BAT-XL**

Extra large battery pack for StromPi 3

This battery hat turns the StromPi V3 into a full-featured UPS solution. The replacement battery is provided as third current source, is surveilled and will be recharged automatically.

With the doubling of the rated capacity, the lifespan is nearly twice as long compared to the 1000 mAh battery.

| MAIN FEATURES    |                                                                                                    |
|------------------|----------------------------------------------------------------------------------------------------|
| Туре             | Lithium iron phosphate<br>(LiFePO4)                                                                |
| Capacity         | 2000 mAh                                                                                           |
| Voltage          | 3,2 Volt                                                                                           |
| Special features | directly attachable to the StromPi 3                                                               |
|                  | will be charged immediately<br>pin header lead-through<br>own protection- and charge<br>electronic |
|                  | More Security: no chemical self ignition possible                                                  |
|                  | essentially longer Lifespan<br>than Lithium-Ion technolo-<br>gy                                    |
|                  | wide temperature applica-<br>tion range                                                            |
| Size             | 65 x 56 x 22 mm                                                                                    |
| Items delivered  | battery pack                                                                                       |