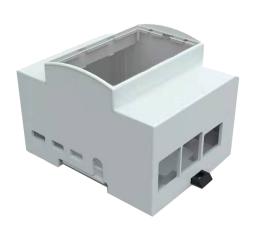

## RB-CASEP4+07

Plastic DIN rail case for Raspberry Pi 4 B

With this case you can easily mount your Raspberry Pi to a DIN rail and connect it with other devices.

| MAIN FEATURES    |                                                                                                                                       |
|------------------|---------------------------------------------------------------------------------------------------------------------------------------|
| MAIN FEATORES    |                                                                                                                                       |
| Material         | Polyphenylene ether, UL94-<br>V0, self-extinguishing                                                                                  |
| Color            | white                                                                                                                                 |
| Compatible with  | Raspberry Pi 4 B                                                                                                                      |
| Special features | Space for additional com-<br>ponents<br>Transparent, detachable<br>panel for quick and easy<br>access<br>Cut-outs for every interface |
| Assembly         | mountable on a DIN rail                                                                                                               |
| Size             | 91 x 72 x 62 mm                                                                                                                       |
| Items delivered  | RB-CaseP4+07                                                                                                                          |