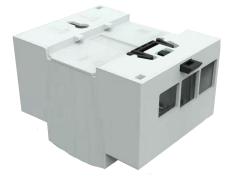

## RB-CASEP4+07

Plastic DIN rail case for Raspberry Pi 4 B

With this case you can easily mount your Raspberry Pi to a DIN rail and connect it with other devices.

| MAIN FEATURES    |                                                                                                                                       |
|------------------|---------------------------------------------------------------------------------------------------------------------------------------|
| MAIN FEATORES    |                                                                                                                                       |
| Material         | Polyphenylene ether, UL94-<br>V0, self-extinguishing                                                                                  |
| Color            | white                                                                                                                                 |
| Compatible with  | Raspberry Pi 4 B                                                                                                                      |
| Special features | Space for additional com-<br>ponents<br>Transparent, detachable<br>panel for quick and easy<br>access<br>Cut-outs for every interface |
| Assembly         | mountable on a DIN rail                                                                                                               |
| Size             | 91 x 72 x 62 mm                                                                                                                       |
| Items delivered  | RB-CaseP4+07                                                                                                                          |