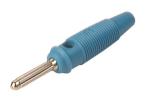

## BUELA 20 K blau/blue

Industrial Connectors:Measuring and Testing Equipment:Plugs:4 mm system

| Product description  |                                                                                                                                                                                                                                                                                     |
|----------------------|-------------------------------------------------------------------------------------------------------------------------------------------------------------------------------------------------------------------------------------------------------------------------------------|
| Description          | Multiple-spring wire plug, shatter-proof, flexible insulated sleeve with transverse hole. The tapering sleeve end also serves as kinking protection for the lead. Screw connection up to maximum cable cross-section of 1.5 mm <sup>2</sup> . Nickel-plated brass contact material. |
| Type                 | BUELA 20 K blau/blue                                                                                                                                                                                                                                                                |
| Order No.            | 930 726-102                                                                                                                                                                                                                                                                         |
| System               | 4 mm system                                                                                                                                                                                                                                                                         |
| Housing Color        | blue                                                                                                                                                                                                                                                                                |
| Other standard types | black color, order no. 930 726-100; red color, order no. 930 726-101; yellow color, order no. 930 726-103; green color, order no. 930 726-104                                                                                                                                       |