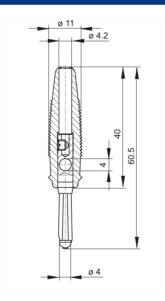

## BUELA 20 K blau/blue

Industrial Connectors:Measuring and Testing Equipment:Plugs:4 mm system

| Product description  |                                                                                                                                                                                                                                                                                     |
|----------------------|-------------------------------------------------------------------------------------------------------------------------------------------------------------------------------------------------------------------------------------------------------------------------------------|
| Description          | Multiple-spring wire plug, shatter-proof, flexible insulated sleeve with transverse hole. The tapering sleeve end also serves as kinking protection for the lead. Screw connection up to maximum cable cross-section of 1.5 mm <sup>2</sup> . Nickel-plated brass contact material. |
| Type                 | BUELA 20 K blau/blue                                                                                                                                                                                                                                                                |
| Order No.            | 930 726-102                                                                                                                                                                                                                                                                         |
| System               | 4 mm system                                                                                                                                                                                                                                                                         |
| Housing Color        | blue                                                                                                                                                                                                                                                                                |
| Other standard types | black color, order no. 930 726-100; red color, order no. 930 726-101; yellow color, order no. 930 726-103; green color, order no. 930 726-104                                                                                                                                       |

| Technical data           |                     |
|--------------------------|---------------------|
| Pin dimensions           | 4 mm                |
| Type of contact          | pin (spring-loaded) |
| Type of termination      | screw               |
| Rated voltage            | DC 60 V             |
| Rated current            | 16 A                |
| Contact resistance       | 3 mOhm              |
| Material                 |                     |
| Contact material         | brass               |
| Contact surface material | nickel-plated       |