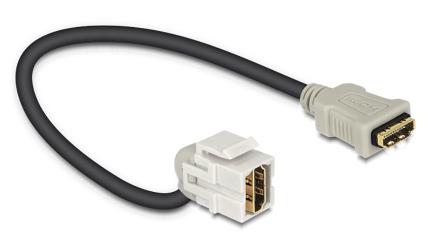

## Delock Keystone module HDMI female > HDMI female 110° with cable

#### Description

This module by Delock can be used to extend e. g. an HDMI cable. With its standardised dimensions it can be used for easy snap-in mounting in e. g. a Keystone patchpanel, face plate or surface-mount box. The short, angled cable has a low mounting depth and allows a space-saving installation in hard to reach places in equipment or in cable ducts.

### Specification

- Connector: HDMI A female > HDMI A female
- Gold plated contacts
- For Keystone ports with 19.2 x 14.9 mm
- Cable length: ca. 22 cm (with connectors)