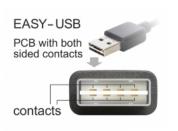

### Description

This adapter by Delock with EASY-USB male can be plugged into the USB-A female port in both directions. You can expand your existing USB-A plug with this adapter. Thus the male port can be used both-sided and make the plug in easily. Additional the USB female port will be angled left or right in case the existing USB female port is difficult to access.

## Specification

- Connector: USB 2.0 type A reversible male > USB 2.0 type A female
- USB-A male port usable in both directions
- Angled left / right
- Gold-plated contact
- Colour: black
- Dimensions (LxWxH): ca. 34 x 33 x 11 mm