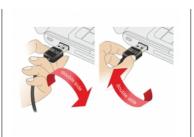

### Description

This adapter by Delock with EASY-USB male can be plugged into the USB-A female port in both directions. You can expand your existing USB-A plug with this adapter. Thus the male port can be used both-sided and make the plug in easily. Additional the USB female port will be angled left or right in case the existing USB female port is difficult to access.