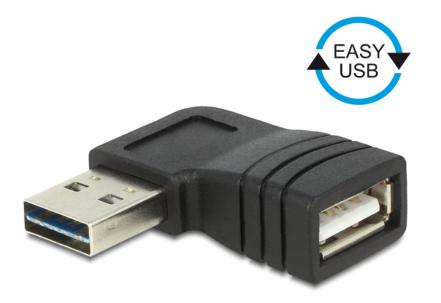

# Delock Adapter EASY-USB 2.0-A male > USB 2.0-A female angled left / right

### Description

This adapter by Delock with EASY-USB male can be plugged into the USB-A female port in both directions. You can expand your existing USB-A plug with this adapter. Thus the male port can be used both-sided and make the plug in easily. Additional the USB female port will be angled left or right in case the existing USB female port is difficult to access.

## Specification

- Connector: USB 2.0 type A reversible male > USB 2.0 type A female
- USB-A male port usable in both directions
- Angled left / right
- Gold-plated contact
- Colour: black
- Dimensions (LxWxH): ca. 34 x 33 x 11 mm