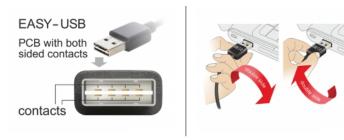

### Description

This adapter by Delock with EASY-USB male can be plugged into the USB-A female port in both directions. You can expand your existing USB-A plug with this adapter. Thus the male port can be used both-sided and make the plug in easily. Additional the USB female port will be angled up or down in case the existing USB female port is difficult to access.