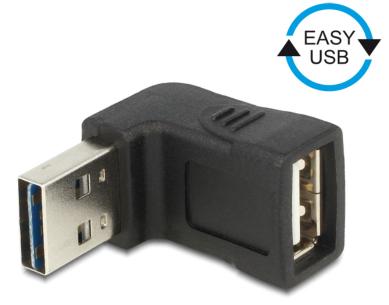

# Delock Adapter EASY-USB 2.0-A male > USB 2.0-A female angled up / down

### Description

This adapter by Delock with EASY-USB male can be plugged into the USB-A female port in both directions. You can expand your existing USB-A plug with this adapter. Thus the male port can be used both-sided and make the plug in easily. Additional the USB female port will be angled up or down in case the existing USB female port is difficult to access.

## Specification

- Connector: USB 2.0 type A reversible male > USB 2.0 type A female
- USB-A male port usable in both directions
- Angled up / down
- Gold-plated contact
- Colour: black
- Dimensions (LxWxH): ca. 28 x 28 x 17.5 mm