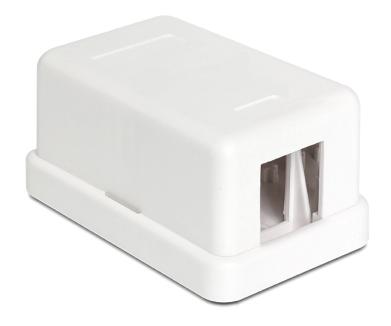

#### Description

This empty box by Delock can be used as a junction box on the wall or in enclosures. With its standardized dimensions, it is suitable for easy snap-in mounting of one Keystone module.

#### Specification

- One Keystone ports 19.2 x 14.9 mm
- $\bullet$  Cable routing  $180^\circ$
- Integrated name plate
- Color: White
- Dimensions (LxWxH): ca. 59 x 35.5 x 28.5 mm