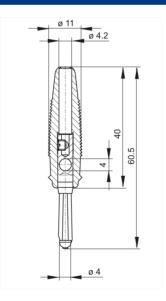

## BUELA 20 K rot/red

Industrial Connectors:Measuring and Testing Equipment:Plugs:4 mm system

| Description          | Multiple-spring wire plug, shatter-proof, flexible insulated sleeve with transverse       |
|----------------------|-------------------------------------------------------------------------------------------|
| Description          | hole. The tapering sleeve end also serves as kinking protection for the lead. Screw       |
|                      | connection up to maximum cable cross-section of 1.5 mm <sup>2</sup> . Nickel-plated brass |
|                      | contact material.                                                                         |
| T                    |                                                                                           |
| Type                 | BUELA 20 K rot/red                                                                        |
| Order No.            | 930 726-101                                                                               |
| System               | 4 mm system                                                                               |
| Housing Color        | red                                                                                       |
| Other standard types | black color,                                                                              |
|                      | order no. 930 726-100;                                                                    |
|                      | blue color,                                                                               |
|                      | order no. 930 726-102;                                                                    |
|                      | yellow color,                                                                             |
|                      | order no. 930 726-103;                                                                    |
|                      | $\cdot$                                                                                   |
|                      | green color,                                                                              |
|                      | order no. 930 726-104                                                                     |

| Technical data           |                     |
|--------------------------|---------------------|
| Pin dimensions           | 4 mm                |
| Type of contact          | pin (spring-loaded) |
| Type of termination      | screw               |
| Rated voltage            | DC 60 V             |
| Rated current            | 16 A                |
| Contact resistance       | 3 mOhm              |
| Material                 |                     |
| Contact material         | brass               |
| Contact surface material | nickel-plated       |