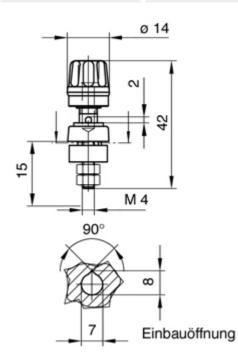

## **PKI 10 A**

**PKI 10 A** 

Order-No.: 930 103-100

Pole terminal with claw edge and captive insulated head and insulating ring. 4 mm diameter nickel-plated brass threaded bolt with 2 mm diameter transverse hole. For insulated, non-rotating installation in equipment chassis and switchpanels with a wall thickness up to 2 mm.

Rated voltage: 60 V DC Rated current: 35 A Volume resistance: 2 mOhm Temperature range: -25 °C...+100 °C Type of connection: M4 thread Colour: black Other colours - last three digits of article number: -101 = red -102 = blue -103 = yellow -104 = green -188 = yellow/green